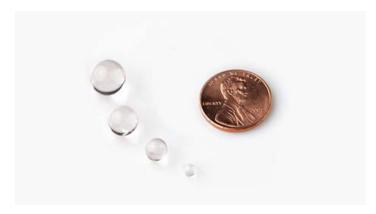

## **Specifications**

| Model         | B3.97S   |
|---------------|----------|
| Diameter      | 0.1562"  |
| Diameter (mm) | 3.9675   |
| Grade         | 25       |
| Material      | Sapphire |

#### Description

Applications include Sapphire or Ruby Ball Lenses, which demand a hard material that can withstand thermal and environmental shock, high wear resistance, and chemical compatibility. We offer a wide range of stock sizes of Sapphire Balls and Ruby Balls with diameters as low as 0.15mm. Sapphire and Ruby Balls have typical tolerances of sphericity 0.625 micron and diameter ±2.5 micron ( Grade 25 ).